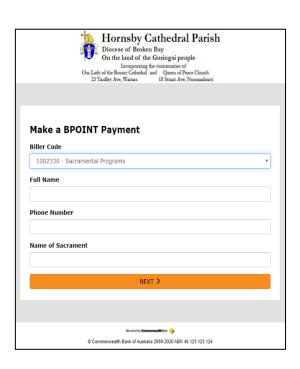

To pay via credit card:

 Visa or MasterCard via the parish website <a href="http://www.bbcatholic.org.au/hornsby">http://www.bbcatholic.org.au/hornsby</a>

- From the website menu, select "Our Parish"
   "Donations & Online Payments", and click on the BPoint Payment image.
- Select "Sacramental Programs" from the Biller Code dropdown menu, and enter the details required including your email address for your receipt.
- Print a copy of your receipt and attach to the enrolment form.