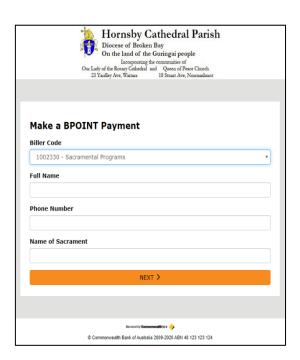

To pay via credit card:

 Visa or MasterCard via the parish website <a href="http://www.bbcatholic.org.au/hornsby">http://www.bbcatholic.org.au/hornsby</a>

- From the website menu, select "Our Parish" > "Donations & Online Payments", and click on the BPoint Payment image.
- Select "Sacramental Programs" from the Biller Code dropdown menu, and enter the details required including your email address for your receipt.
- Print a copy of your receipt and attach to the enrolment form.