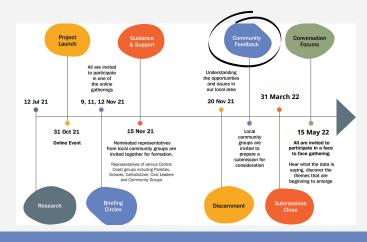

# Pastoral Discernment Central Coast Project

**Sunday 15 May** 

Location: Our Lady of the Rosary Parish Hall,

The Entrance

**Time**: 12pm - 2pm

All are invited to participate in face-to-face gatherings, hear what the data is saying, and discover the themes that are beginning to emerge.

### in less than 1 month

**Submissions close 31 March** 

https://www.bbcatholic.org.au/our-faith/pastoral-discernment-central-coast/submissions

#### Where are we at?

Regular updates and resources can be found at www.bbcatholic.org.au/pdcc