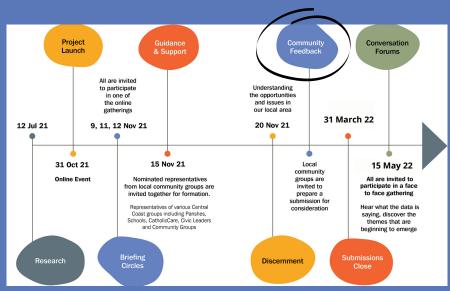

#### Where are we at?

It's now time for Community groups to choose their theme/s, set dates and communicate your consultation process to your community.

Resources documents are available on the webpage

## **Important Dates**

31 March Submissions close

15 May Conversation Forums

Details of Conversation Forums will be made avaiable in the coming weeks.